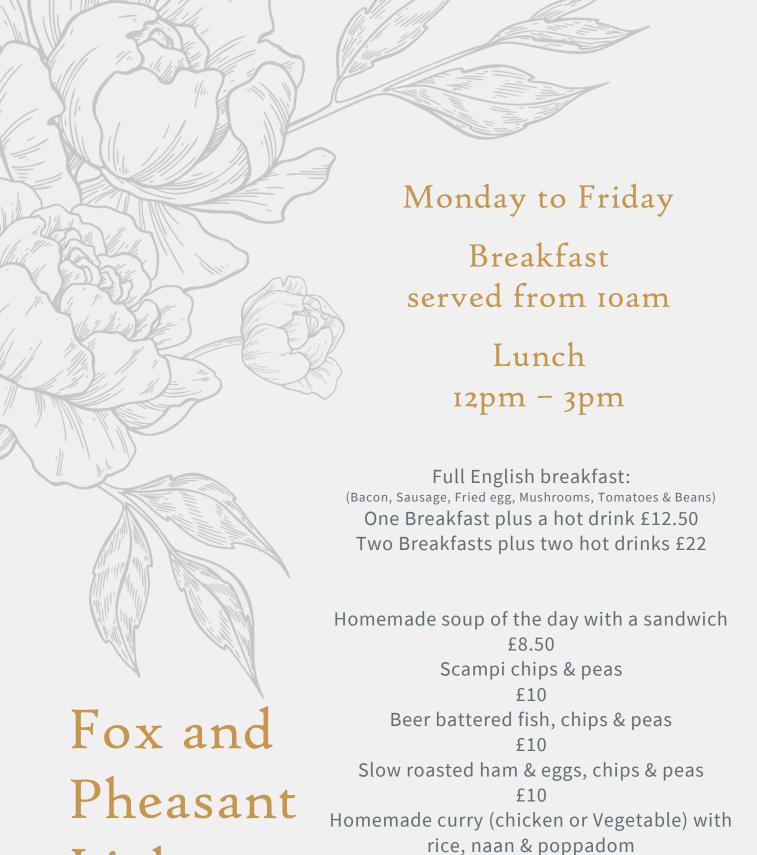

Pheasan Light Lunch Menu

Cheese burger topped with fried onions, with chips & salad

£10

Two sandwiches, a bowl of chips & two hot drinks £20

ONLY AVAILABLE 12 TILL 5PM

### Sandwiches

Choice of white or brown bread, baguettes or wrap

Cheddar Cheese and Tomato &7.95 Tuna Mayonnaise &7.95 Cheese and Onion &7.95 Glazed Home Roast Ham &7.95 Coronation Chicken &7.95

Open Prawn or Smoked Salmon &11.50 Chicken Club &11.50

Fish Finger £7.95

All sandwiches are served with a small dressed salad and coleslaw

ONLY AVAILABLE 12 TILL 3PM

# **Baguettes**

All baguettes are served with a small dressed salad and coleslaw

Crispy Bacon and Brie Baguette with Cranberry Sauce £9.95 Hot and Spicy Cajun Chicken Mayo £9.95

Hot Roast Beef and Gravy £11.50

Coronation Chicken £9.99

A Classic Ploughm